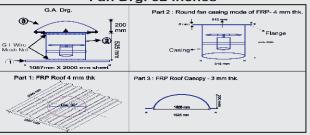

# <u>Layout of FRP Roof Exhaust Fans</u> Fan Drg. 32 inches

### MOTORIZED / FRP BASE ROOF EXHAUST FANS

| Sr.<br>No. | Model  | Size<br>(Inch) | Motor<br>(HP/RPM) | Capacity<br>(M3/hr) | Pressure<br>(MM wg.) | M.O.C                                                               |
|------------|--------|----------------|-------------------|---------------------|----------------------|---------------------------------------------------------------------|
| 1          | BTE 24 | 24"            | 1.0/1400          | 8,850               | 15                   | 5 mm thk. FRP base<br>with round top casing<br>Bird screen & Canopy |
| 2          | BTE 32 | 32"            | 1.5/960           | 15,250              | 10                   | 5 mm thk. FRP base with round top casing Bird screen & Canopy       |