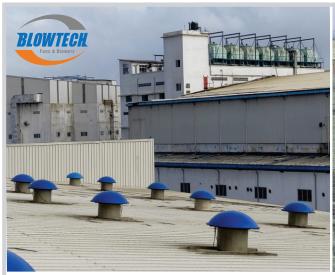

## WHY IT'S MANDATORY:

Motorized roof exhaust fans provide cross ventilation in all type of manufacturing process by creating induced draft pressure which allows fresh air to travel inside the factory from windows, grills, doors & forced draft fresh air input through air washer unit/AHU through ducts.

By installing Motorized roof exhaust fans we can increase in productivity, improve output quality of goods, lower the maintenance cost of machinery, provide good health to working employees by extracting heat, fumes, gases, humidity, smoke from production area.